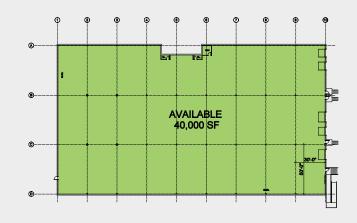

## 40,000 SF AVAILABLE

- Ideal location near Interstates with easy access to I-70, I-270, Rt. 15, and Monocacy Blvd.
- Newly refreshed warehouse space
- · Freshly Painted
- · All new high-efficiency LED Lighting
- 5 Loading Docks
- Ideal for warehouse, light distribution, building supply, kitchen & bath, furniture and other uses with showroom potential.