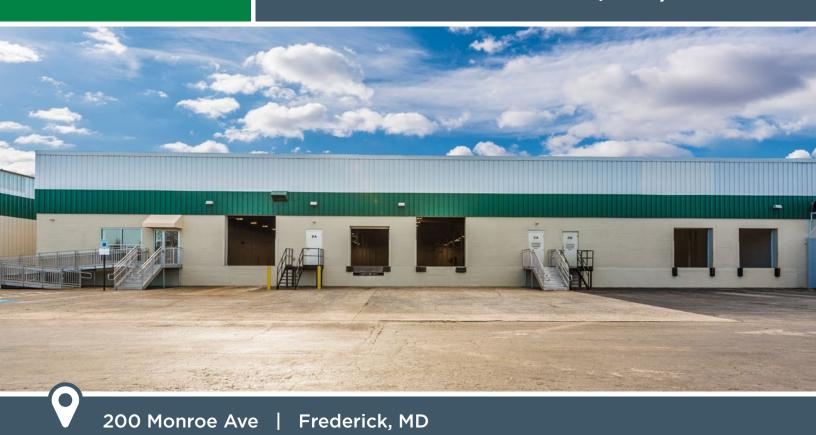

PROPERTY HIGHLIGHTS

## 40,000 SF AVAILABLE

- Ideal location near Interstates with easy access to I-70, I-270, Rt. 15, and Monocacy Blvd.
- Newly refreshed warehouse space
- · Freshly Painted
- · All new high-efficiency LED Lighting
- 5 Loading Docks
- Ideal for warehouse, light distribution, building supply, kitchen & bath, furniture and other uses with showroom potential.