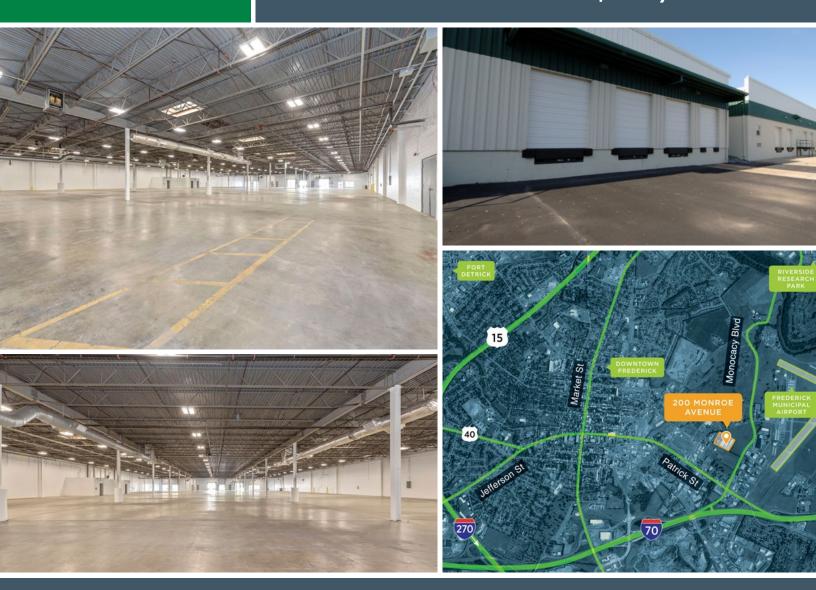

## 40,000 SF AVAILABLE

- Ideal location near Interstates with easy access to I-70, I-270, Rt. 15, and Monocacy Blvd.
- Newly refreshed warehouse space
- · Freshly Painted
- · All new high-efficiency LED Lighting
- 5 Loading Docks
- Ideal for warehouse, light distribution, building supply, kitchen & bath, furniture and other uses with showroom potential.

## **EASY INTERSTATE ACCESS**

40,000 SF • \$5.95/SF NNN

OWNED & MANAGED BY
Ruppert Properties
(301) 482-0300
ruppertproperties.com

LEASING INQUIRIES Seamus Fitzgerald (301) 787-4050 seamus@frg.us www.frg.us