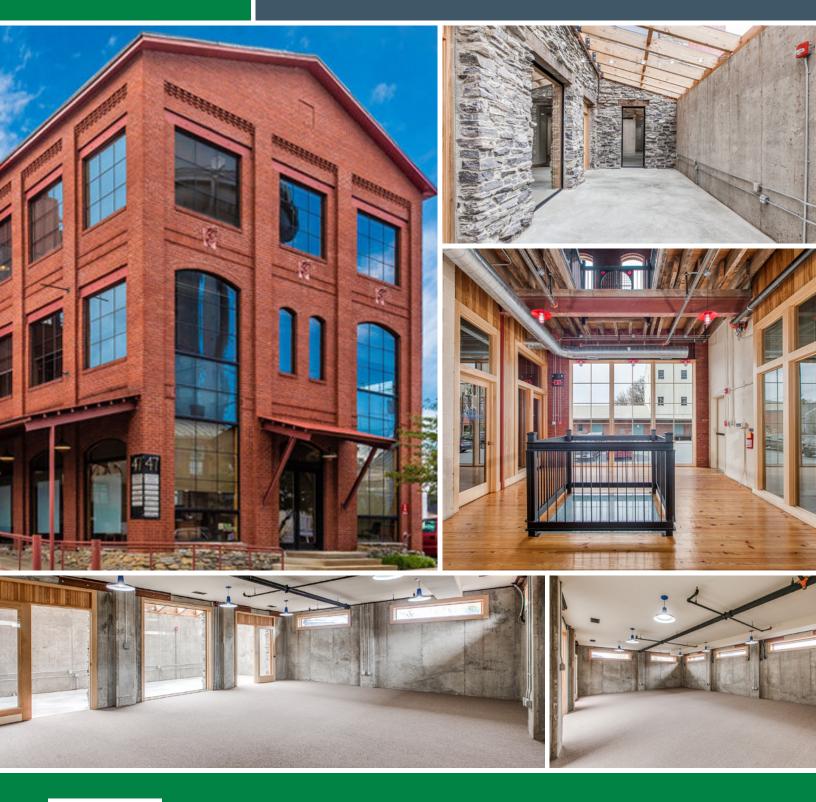

### **PROPERTY HIGHLIGHTS**

## SUITE 001 | 2,077 RSF

- Historic Feel with Modern Amenities
- Walk to Restaurants, Shops and Coffee
- Small and Medium Office Suites
- Parking Included with all Suites
- Easy Access to I-70/I-270