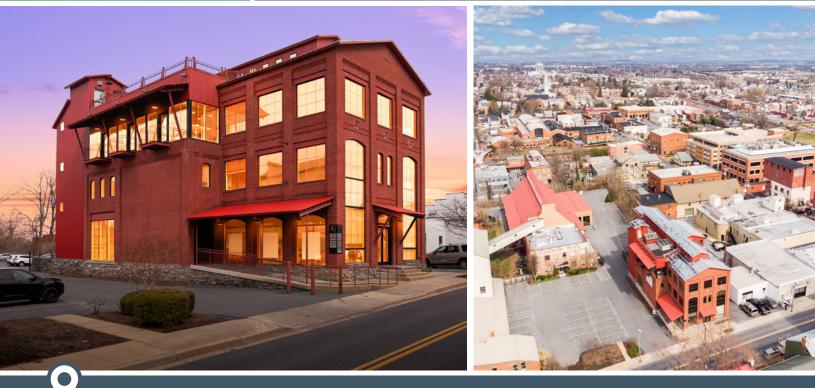

## DOWNTOWN OFFICE WITH PARKING CANNON HILL

### 47 E South St. | Downtown Frederick, MD

## SUITE 001 | 2,077 RSF

- Historic Feel with Modern Amenities
- Walk to Restaurants, Shops and Coffee
- Small and Medium Office Suites
- Parking Included with all Suites
- Easy Access to I-70/I-270