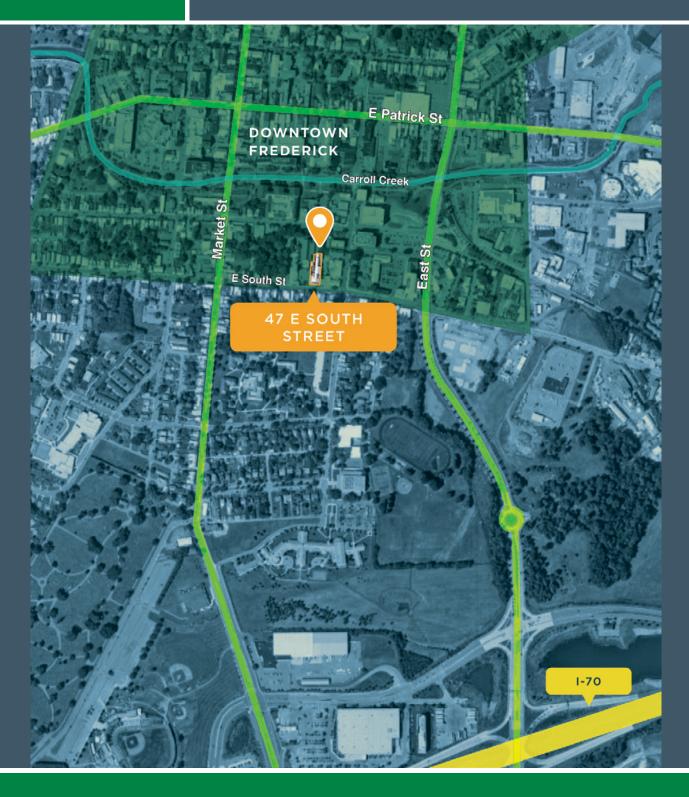

# LEASE

## DOWNTOWN OFFICE WITH PARKING CANNON HILL



### 47 E South St. | Downtown Frederick, MD

### **PROPERTY HIGHLIGHTS**

## SUITE 001 | 2,077 RSF

- Historic Feel with Modern Amenities
- Walk to Restaurants, Shops and Coffee
- Small and Medium Office Suites
- Parking Included with all Suites
- Easy Access to I-70/I-270





### OWNED & MANAGED BY Ruppert Properties (301) 482-0300 ruppertproperties.com

#### LEASING INQUIRIES

Seamus Fitzgerald (301) 787-4050 seamus@frg.us www.frg.us



## LEASE

## DOWNTOWN OFFICE WITH PARKING CANNON HILL





#### OWNED & MANAGED BY Ruppert Properties (301) 482-0300 ruppertproperties.com

#### LEASING INQUIRIES

Seamus Fitzgerald (301) 787-4050 seamus@frg.us www.frg.us



## LEASE

## DOWNTOWN OFFICE WITH PARKING CANNON HILL





### OWNED & MANAGED BY Ruppert Properties (301) 482-0300 ruppertproperties.com

#### LEASING INQUIRIES

Seamus Fitzgerald (301) 787-4050 seamus@frg.us www.frg.us