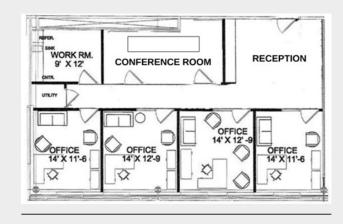

## 1,742 RSF OFFICE CONDO

- 4 Private Offices, Conference Room, Kitchenette, and Reception
- Modern Construction in the Heart of Historic Downtown Frederick
- Walk to Award Winning Restaurants, Shops and Coffee
- Fronts on the Carroll Creek Promenade Open Air Park
- Covered Parking Available in Adjacent Parking Deck