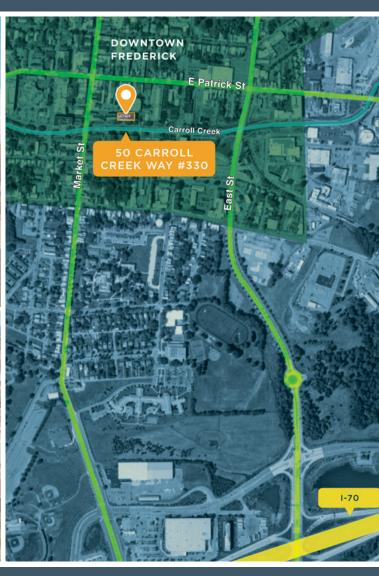

## 1,742 RSF OFFICE CONDO

- 4 Private Offices, Conference Room, Kitchenette, and Reception
- Modern Construction in the Heart of Historic Downtown Frederick
- Walk to Award Winning Restaurants, Shops and Coffee
- Fronts on the Carroll Creek Promenade Open Air Park
- Covered Parking Available in Adjacent Parking Deck

All information contained herein deemed reliable but not guaranteed.

Carroll Creek

"Quality Real Estate Since 1976"

FOR MORE INFORMATION PLEASE CONTACT

Seamus Fitzgerald (301) 787-4050 seamus@frg.us www.frg.us