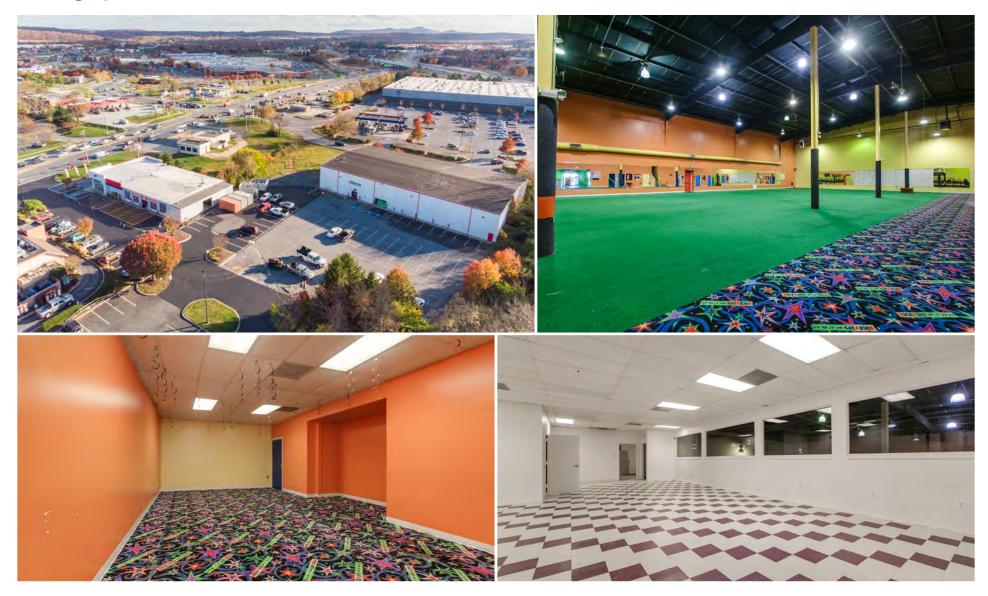

#### **Photographs**

#### **PROPERTY HIGHLIGHTS**

- Outstanding Location and Visibility along Route 85, Frederick's Prime Commercial Corridor
- Close to FSK Mall, Sam's Club, Lowe's, I-70 & I-270, Wal-Mart and much more.
- Highly sought after GC (General Commercial)
   Zoning
- Commercial building (formerly a Gold's Gym & Children's Fun Center) features a main lobby w/ snack bar area, offices, two large open areas, private party rooms, and mezzanine with open area and private office.