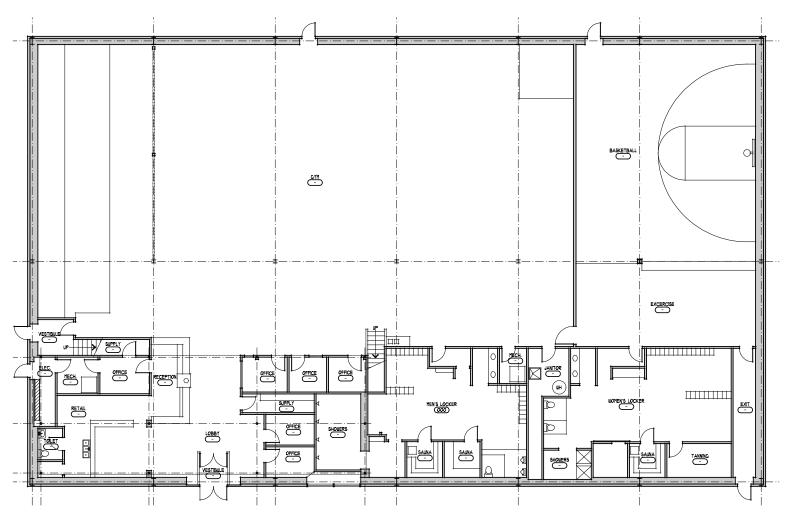

#### **Rear Commercial Building**

Floor Plan - Ground Level

#### **PROPERTY HIGHLIGHTS**

- Outstanding Location and Visibility along Route 85, Frederick's Prime Commercial Corridor
- Close to FSK Mall, Sam's Club, Lowe's, I-70 & I-270, Wal-Mart and much more.
- Highly sought after GC (General Commercial)
   Zoning
- Commercial building (formerly a Gold's Gym & Children's Fun Center) features a main lobby w/ snack bar area, offices, two large open areas, private party rooms, and mezzanine with open area and private office.