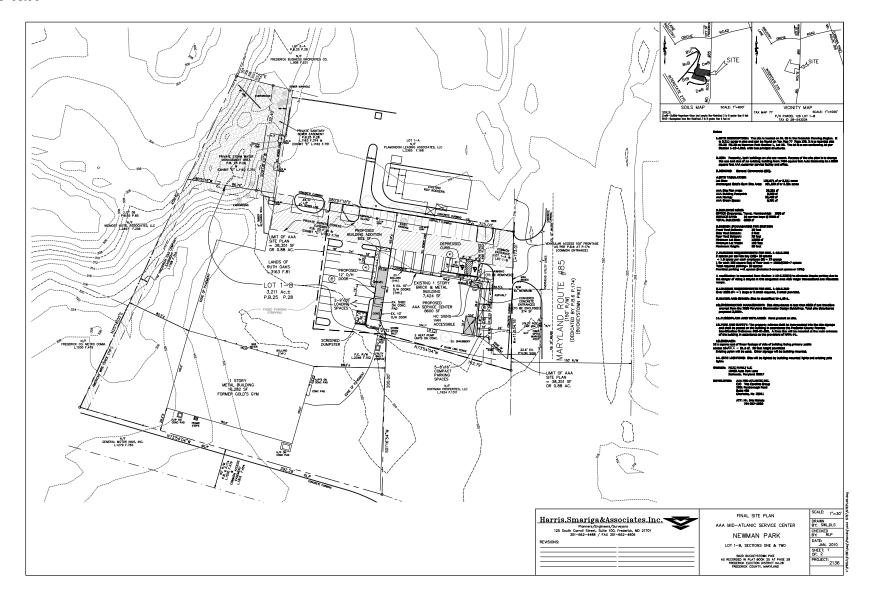

th open area and private office.

| TRAFFIC COUNTS |             |
|----------------|-------------|
| Route 85       | 25,000 AADT |
| I-270          | 91,000 AADT |
| I-70           | 76,000 AADT |

| DEMOGRAPHICS      | 1-Mile   | 3-Mile   | 5-Mile    |
|-------------------|----------|----------|-----------|
| Population:       | 3,678    | 56,582   | 113,133   |
| Households        | 1,525    | 22,424   | 43,362    |
| Average HH Income | \$94,545 | \$96,683 | \$106,611 |



Seamus Fitzgerald

Executive Vice President

www.frg.us

#### **LEASE**

16,300 SF on 2+ Acres

## PRIME RETAIL / AUTO / COMMERCIAL

5618 Buckeystown Pike | Frederick, MD 21704





### **LEASE** 16,300 SF on 2+ Acres

## PRIME RETAIL / AUTO / COMMERCIAL

5618 Buckeystown Pike | Frederick, MD 21704

#### Site Plan





### **LEASE**

16,300 SF on 2+ Acres

# PRIME RETAIL / AUTO / COMMERCIAL

5618 Buckeystown Pike | Frederick, MD 21704

#### **Photographs**



#### **LEASE** 16,300 SF on 2+ Acres

## PRIME RETAIL / AUTO / COMMERCIAL

5618 Buckeystown Pike | Frederick, MD 21704

#### **Rear Commercial Building**

Floor Plan - Ground Level





### **LEASE** 16,300 SF on 2+ Acres

# PRIME RETAIL / AUTO / COMMERCIAL

5618 Buckeystown Pike | Frederick, MD 21704

#### **Rear Commercial Building**

Floor Plan - Mezzanine