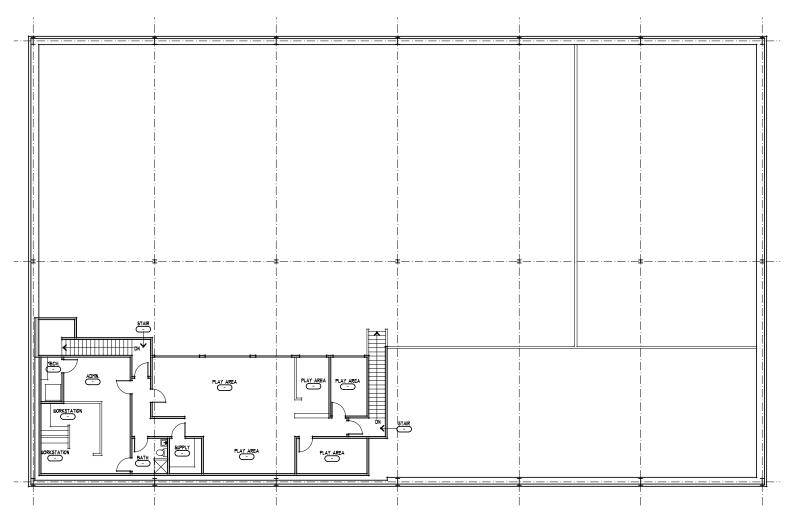

#### **Rear Commercial Building**

Floor Plan - Mezzanine

#### **PROPERTY HIGHLIGHTS**

- Outstanding Location and Visibility along Route 85, Frederick's Prime Commercial Corridor
- Close to FSK Mall, Sam's Club, Lowe's, I-70 & I-270, Wal-Mart and much more.
- Highly sought after GC (General Commercial)
   Zoning
- Commercial building (formerly a Gold's Gym & Children's Fun Center) features a main lobby w/ snack bar area, offices, two large open areas, private party rooms, and mezzanine with open area and private office.