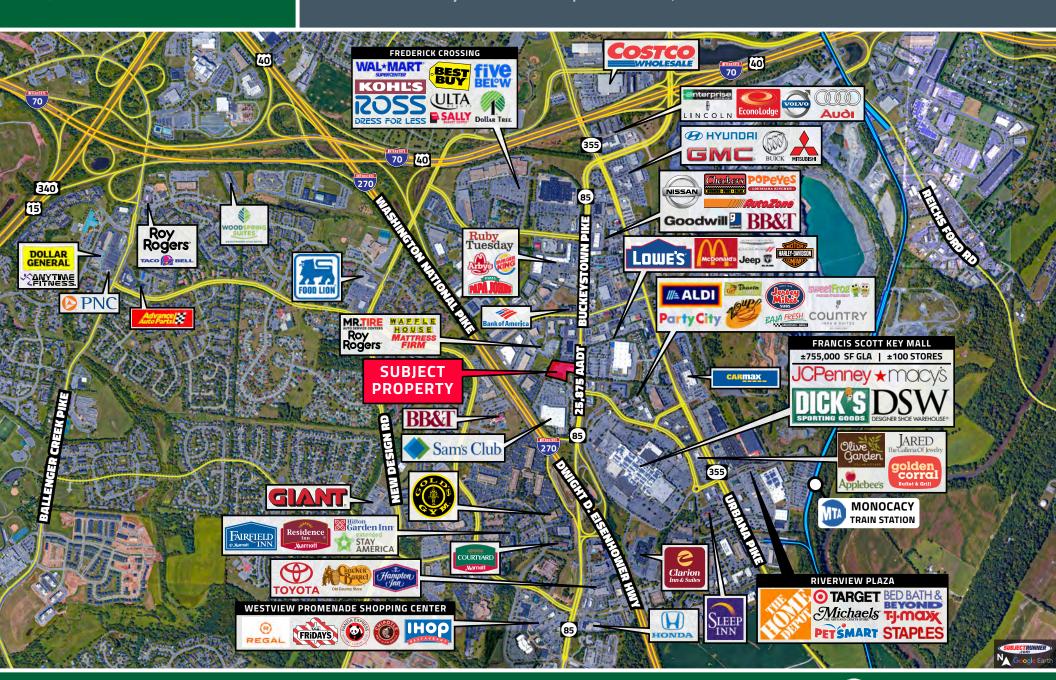

#### **PROPERTY HIGHLIGHTS**

- Outstanding Location and Visibility along Route 85, Frederick's Prime Commercial Corridor
- Close to FSK Mall, Sam's Club, Lowe's, I-70 & I-270, Wal-Mart and much more.
- Highly sought after GC (General Commercial)
   Zoning
- Commercial building (formerly a Gold's Gym & Children's Fun Center) features a main lobby w/ snack bar area, offices, two large open areas, private party rooms, and mezzanine with open area and private office.