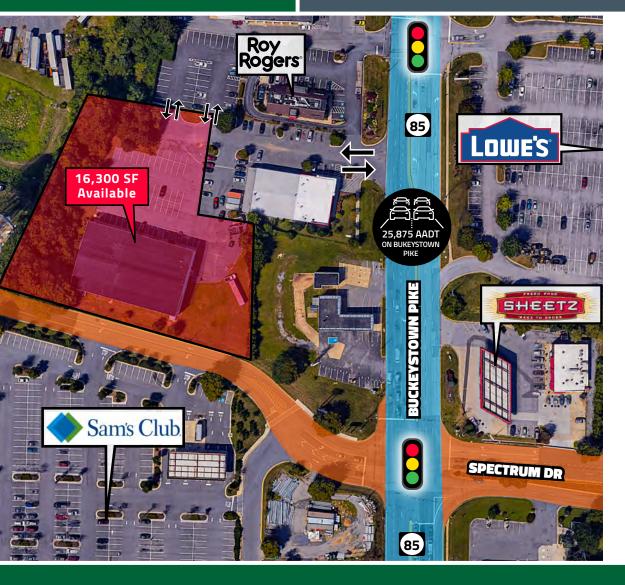

#### **LEASE**

16,300 SF on 2+ Acres

### PRIME RETAIL / AUTO / COMMERCIAL

5618 Buckeystown Pike | Frederick, MD 21704

#### **AVAILABILITIES**

16,300 SF Commercial Building on 2+ Acres, or Redevelop

#### **PROPERTY HIGHLIGHTS**

- Outstanding Location and Visibility along Route 85, Frederick's Prime Commercial Corridor
- Close to FSK Mall, Sam's Club, Lowe's, I-70 & I-270, Wal-Mart and much more.
- Highly sought after GC (General Commercial)
   Zoning
- Commercial building (formerly a Gold's Gym & Children's Fun Center) features a main lobby w/ snack bar area, offices, two large open areas, private party rooms, and mezzanine with open area and private office.

| TRAFFIC COUNTS |             |
|----------------|-------------|
| Route 85       | 25,000 AADT |
| I-270          | 91,000 AADT |
| I-70           | 76,000 AADT |

| DEMOGRAPHICS      | 1-Mile   | 3-Mile   | 5-Mile    |
|-------------------|----------|----------|-----------|
| Population:       | 3,678    | 56,582   | 113,133   |
| Households        | 1,525    | 22,424   | 43,362    |
| Average HH Income | \$94,545 | \$96,683 | \$106,611 |