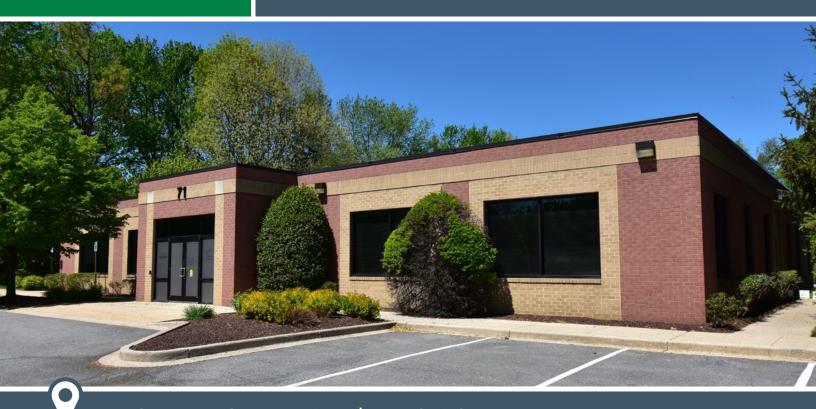

MEDICAL OFFICE THOMAS JOHNSON MEDICAL CORRIDOR \$1,950,000

71 Thomas Johnson Drive | Frederick, MD

## 8,150± SF MEDICAL OFFICE

- · Freestanding Medical Building
- Ideal location in the TJ Medical Corridor
- Zoned PB (Professional Business)
- · Recently refreshed with modern styling
- Excess land with potential to expand to 12,000± SF