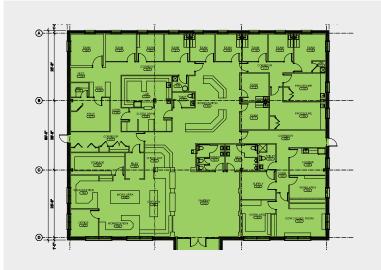

## 8,150± SF MEDICAL OFFICE

- · Freestanding Medical Building
- Ideal location in the TJ Medical Corridor
- Zoned PB (Professional Business)
- · Recently refreshed with modern styling
- Excess land with potential to expand to 12,000± SF