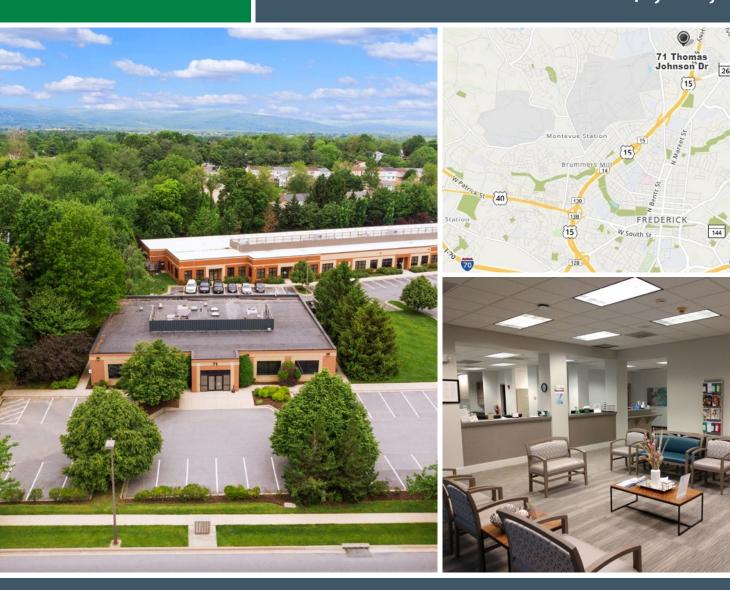

MEDICAL OFFICE THOMAS JOHNSON MEDICAL CORRIDOR \$1,950,000

71 Thomas Johnson Drive | Frederick, MD

## 8,150± SF MEDICAL OFFICE

- · Freestanding Medical Building
- Ideal location in the TJ Medical Corridor
- Zoned PB (Professional Business)
- · Recently refreshed with modern styling
- Excess land with potential to expand to 12,000± SF