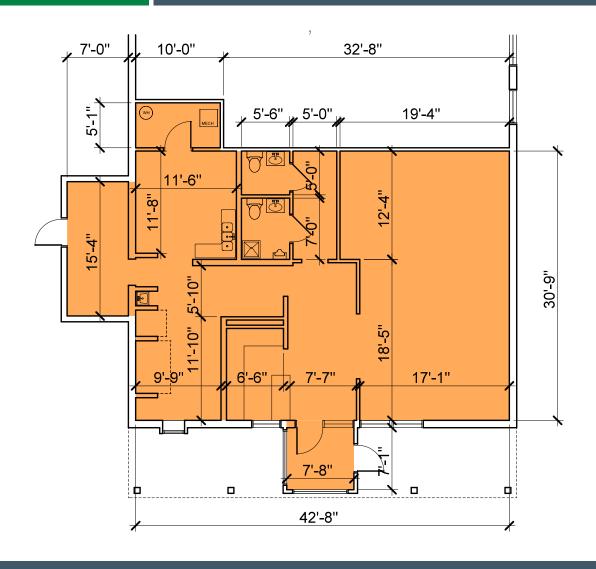

#### 1,555± SF

- · Zoned (GC) General Commercial
- Abundant parking spaces on paved lot
- Highly visible, highly accessible location on Route 15 with 45,000 VPD
- Neighboring property has Master Plan approval for 1,500 residential units
- In the development path of the rapidly growing north Frederick Rt 15 corridor