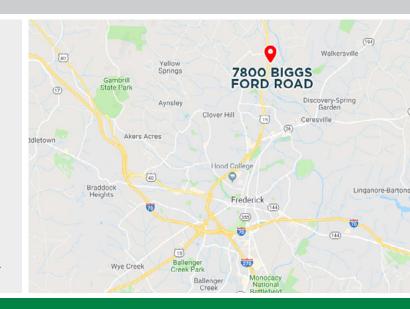

### 2ND GENERATION RESTAURANT SPACE RT 15 @ BIGGS FORD ROAD HIGH VISIBILITY HIGH TRAFFIC COUNT (45,000 VPD)

7800-B Biggs Ford Road | Frederick, MD