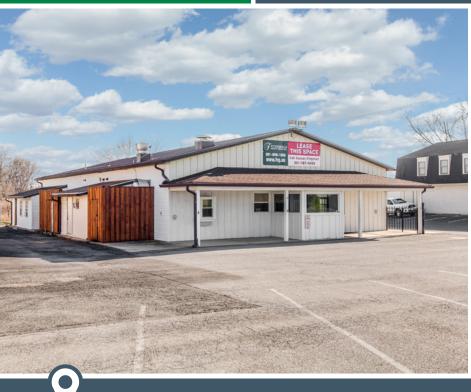

### 2ND GENERATION RESTAURANT SPACE RT 15 @ BIGGS FORD ROAD HIGH VISIBILITY HIGH TRAFFIC COUNT (45,000 VPD)

7800-B Biggs Ford Road | Frederick, MD

#### 1,555± SF

- · Zoned (GC) General Commercial
- Abundant parking spaces on paved lot
- Highly visible, highly accessible location on Route 15 with 45,000 VPD
- Neighboring property has Master Plan approval for 1,500 residential units
- In the development path of the rapidly growing north Frederick Rt 15 corridor

#### 2ND GENERATION RESTAURANT SPACE RT 15 @ BIGGS FORD ROAD HIGH VISIBILITY HIGH TRAFFIC COUNT (45,000 VPD)