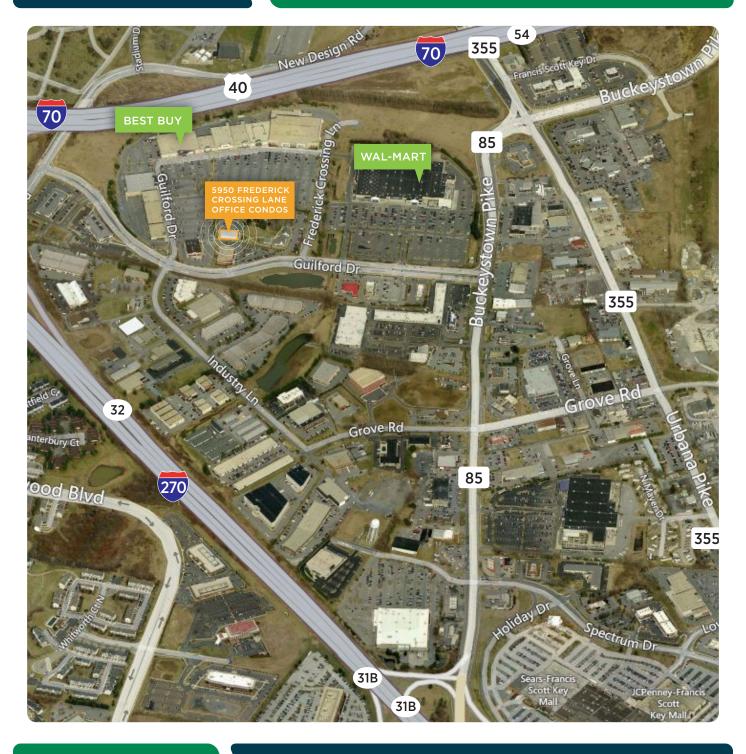

#### PERFECT LOCATION

Interstates 70 & 270

Routes 355 & 85

Walmart Supercenter

Local Dining & Amenities