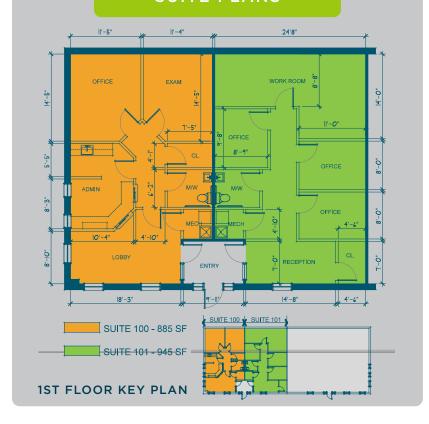

#### SUITE PLANS

#### **FEATURES**

Private Exam Rooms with Plumbing

Reception and Waiting Area

Kitchenette

Private Bath