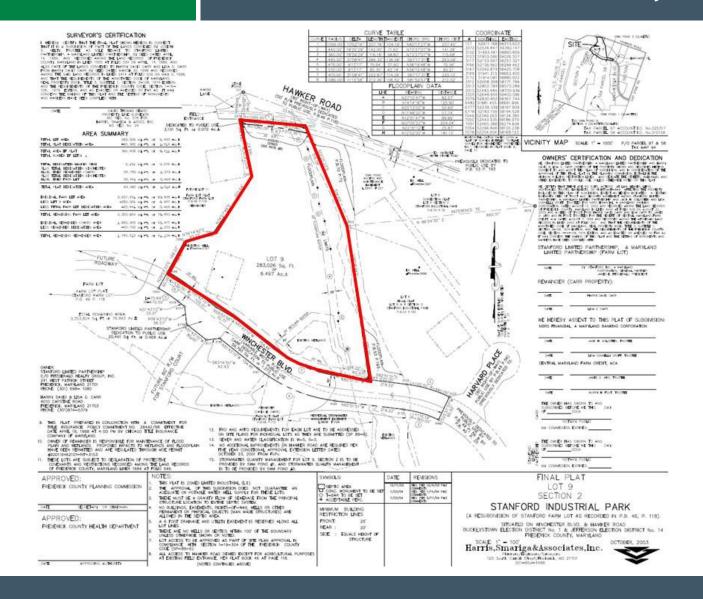

### LOT 9 • 6.49 ± ACRES

- Zoned LI (Frederick County Limited Industrial)
- Easy Access to MD Suburbs and Northern VA
- Convenient to Rt. 15, Rt. 340, I-70, and I-270
- Outside Storage Permitted within Regulations
- Regional stormwater management is in place for all lots.

Stanford Industrial Park is an established business setting that offers business owners and investors conveniently located industrial lots at an attractive price. Easy access to Maryland suburbs, Northern Virginia and major thoroughfares, makes it perfect for businesses and trades of all kinds including, contractors, plumbing, electrical, manufacturing, and warehousing and distribution.