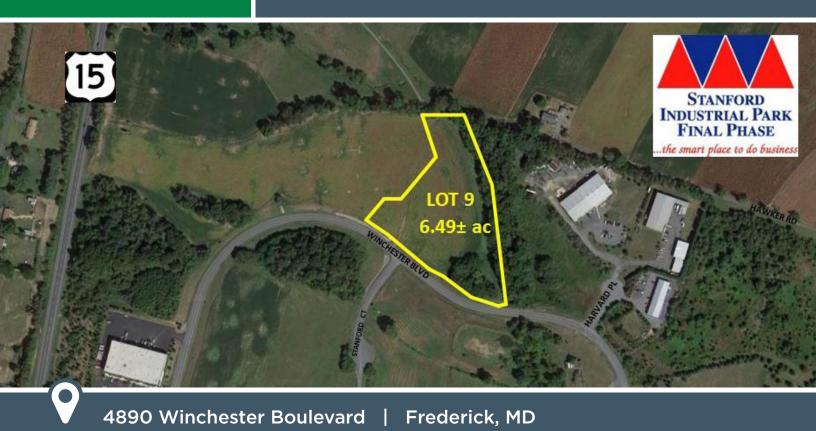

### LOT 9 • 6.49 ± ACRES

- Zoned LI (Frederick County Limited Industrial)
- Easy Access to MD Suburbs and Northern VA
- Convenient to Rt. 15, Rt. 340, I-70, and I-270
- Outside Storage Permitted within Regulations
- Regional stormwater management is in place for all lots.

Stanford Industrial Park is an established business setting that offers business owners and investors conveniently located industrial lots at an attractive price. Easy access to Maryland suburbs, Northern Virginia and major thoroughfares, makes it perfect for businesses and trades of all kinds including, contractors, plumbing, electrical, manufacturing, and warehousing and distribution.